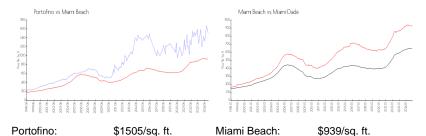

#### **Market Information**

Miami Beach: \$939/sq. ft. Miami-Dade: \$688/sq. ft.