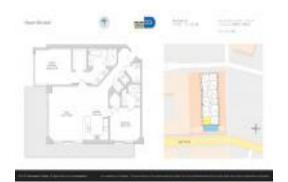

# Unit 2402 - Reach Brickell City Centre

2402 - 68 SE 6 St, Miami, FL, Miami-Dade 33131

#### **Unit Information**

 MLS Number:
 F10452878

 Status:
 Active

 Size:
 1,265 Sq ft.

Bedrooms: 2 Full Bathrooms: 2 Half Bathrooms: 1

Parking Spaces: 1 Space, Assigned Parking, Covered

Parking

 View:
 River, Water View