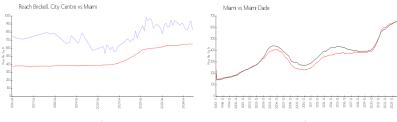

#### **Market Information**

Reach Brickell City \$826/sq. ft. Miami: \$642/sq. ft.

Centre:
Miami: \$642/sq. ft. Miami-Dade: \$694/sq. ft.