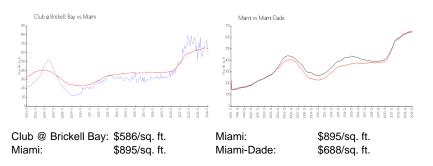

sale:      | 53  |
| Building inventory for sale:             | 8%  |
| Number of sales over the last 12 months: | 24  |
| Number of sales over the last 6 months:  | 13  |
| Number of sales over the last 3 months:  | 4   |

## **Building Association Information**

The Club at Brickell Bay Condo Association 305.503.2400

## **Recent Sales**

| Unit # | Size        | Closing Date | Sale Price | PPSF  |
|--------|-------------|--------------|------------|-------|
| 1701   | 1,105 sq ft | Jan 2025     | \$845,000  | \$765 |
| 4010   | 425 sq ft   | Jan 2025     | \$400,000  | \$941 |
| 3024   | 1,232 sq ft | Nov 2024     | \$815,000  | \$662 |
| 3410   | 425 sq ft   | Oct 2024     | \$382,500  | \$900 |
| 1721   | 825 sq ft   | Oct 2024     | \$475,000  | \$576 |

### **Market Information**



### **Inventory for Sale**

| Club @ Brickell Bay | 8% |
|---------------------|----|
| Miami               | 5% |
| Miami-Dade          | 5% |

## Avg. Time to Close Over Last 12 Months

| Club @ Brickell Bay | 97 days |
|---------------------|---------|
| Miami               | 91 days |
| Miami-Dade          | 90 days |