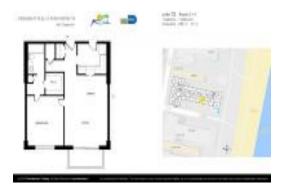

# **Unit 212 - Presidential Condo**

212 - 401 Ocean Dr, Miami Beach, FL, Miami-Dade 32139

#### **Unit Information**

 MLS Number:
 F10455131

 Status:
 Active

 Size:
 655 Sq ft.

 Bedrooms:
 1

Full Bathrooms: 1
Half Bathrooms: 0

Parking Spaces: 1 Space, Assigned Parking View: Ocean View, Other View