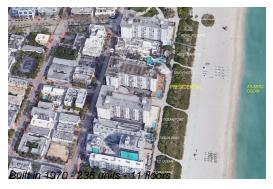

## **Building Information**

Number of units: 236
Number of active listings for rent: 0
Number of active listings for sale: 11
Building inventory for sale: 4%
Number of sales over the last 12 months: 14
Number of sales over the last 6 months: 8
Number of sales over the last 3 months: 5

Presidential Condominium Address: 401 Ocean Dr # 200, Miami Beach, FL 33139, Phone: +1 305-673-4965 Suggest an edit · Own this bu