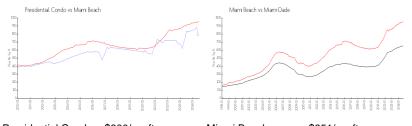

### **Market Information**

Presidential Condo: \$800/sq. ft. Miami Beach: \$951/sq. ft. Miami Beach: \$951/sq. ft. Miami-Dade: \$694/sq. ft.