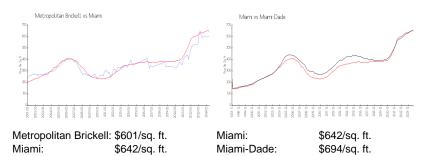

#### **Market Information**

| Metropolitan Brickell | 3% |
|-----------------------|----|
| Miami                 | 5% |
| Miami-Dade            | 4% |

## Avg. Time to Close Over Last 12 Months

| Metropolitan Brickell | 52 days |
|-----------------------|---------|
| Miami                 | 87 days |
| Miami-Dade            | 86 days |