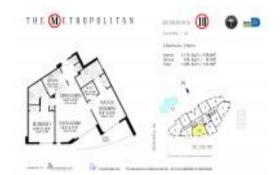

# Unit 1110 - Metropolitan Brickell

1110 - 2475 Brickell Av, Miami, FL, Miami-Dade 33129

#### **Unit Information**

| MLS Number:     | F10455281                        |
|-----------------|----------------------------------|
| Status:         | Active                           |
| Size:           | 1,170 Sq ft.                     |
| Bedrooms:       | 2                                |
| Full Bathrooms: | 2                                |
| Half Bathrooms: | 0                                |
| Parking Spaces: | 2 Or More Spaces,Covered Parking |
| View:           | Bay,Other View                   |
| List Price:     | \$709,000                        |
| List PPSF:      | \$606                            |
| List PPSF:      | \$606                            |
| Valuated Price: | \$642,000                        |
| Valuated PPSF:  | \$549                            |