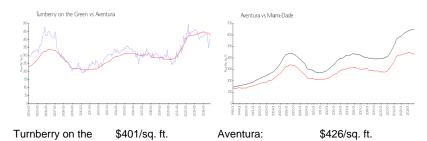

## **Market Information**

Miami-Dade:

\$688/sq. ft.

Inventory for Sale

Green:

Aventura:

Turnberry on the Green 3% Aventura 7% Miami-Dade 5%

#### Avg. Time to Close Over Last 12 Months

\$426/sq. ft.

Turnberry on the Green 62 days Aventura 107 days Miami-Dade 90 days