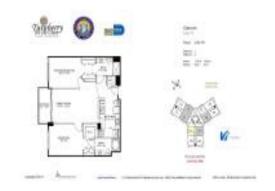

#### **Unit Information**

 MLS Number:
 F10456050

 Status:
 Active

 Size:
 1,175 Sq ft.

Bedrooms: 2 Full Bathrooms: 2 Half Bathrooms: 0

Parking Spaces: Assigned Parking, Covered Parking, Guest

Parking

View: