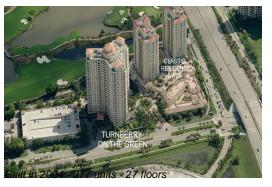

# Unit 1810 - Turnberry on the Green

1810 - 19501 W Country Club Dr, Aventura, FL, Miami-Dade 33180

### **Building Information**

Number of units: 377
Number of active listings for rent: 24
Number of active listings for sale: 13
Building inventory for sale: 3%
Number of sales over the last 12 months: 13
Number of sales over the last 6 months: 5
Number of sales over the last 3 months: 2