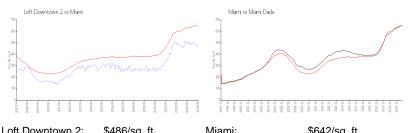

#### **Market Information**

| Loft Downtown 2: | \$486/sq. ft. | Miami:      | \$642/sq. ft. |
|------------------|---------------|-------------|---------------|
| Miami:           | \$642/sq. ft. | Miami-Dade: | \$694/sq. ft. |