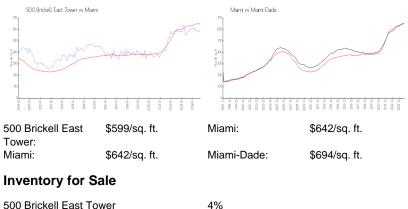

#### **Market Information**

| 500 Brickell East Tower | 4% |
|-------------------------|----|
| Miami                   | 5% |
| Miami-Dade              | 4% |