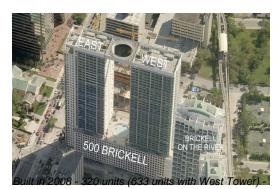

## **Building Information**

| 320 |
|-----|
| 19  |
| 12  |
| 3%  |
| 12  |
| 7   |
| 4   |
|     |