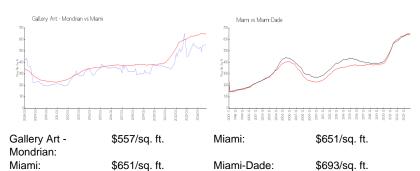

### **Market Information**

## Inventory for Sale

| Gallery Art - Mondrian | 0% |
|------------------------|----|
| Miami                  | 5% |
| Miami-Dade             | 4% |

## Avg. Time to Close Over Last 12 Months

| Gallery Art - Mondrian | 100 days |
|------------------------|----------|
| Miami                  | 88 days  |
| Miami-Dade             | 88 days  |