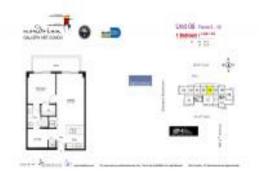

# Unit 1406 - Gallery Art - Mondrian

1406 - 402 NE 25 St, Miami, FL, Miami-Dade 33137

## **Unit Information**

| MLS Number:<br>Status:<br>Size:<br>Bedrooms:<br>Full Bathrooms:<br>Half Bathrooms:<br>Parking Spaces:<br>View: | F10457136<br>Pending<br>693 Sq ft.<br>1<br>1<br>0 |
|----------------------------------------------------------------------------------------------------------------|---------------------------------------------------|
| Rental Price:                                                                                                  | \$2,500                                           |
| List PPSF:                                                                                                     | \$4                                               |
| Valuated Price:                                                                                                | \$408,000                                         |
| Valuated PPSF:                                                                                                 | \$589                                             |