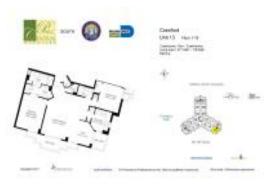

# Unit 413 - Parc Central South

413 - 3300 NE 191 St, Aventura, FL, Miami-Dade 33180

# **Unit Information**

| F10457955    |
|--------------|
| Active       |
| 1,271 Sq ft. |
| 2            |
| 2            |
| 0            |
| 1 Space      |
| Other View   |
| \$400,000    |
| \$315        |
| \$401,000    |
| \$315        |
|              |