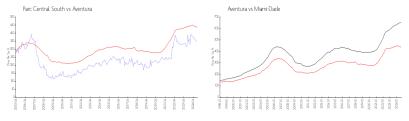

#### **Market Information**

| Parc Central South: | \$345/sq. ft. |
|---------------------|---------------|
| Aventura:           | \$434/sq. ft. |

| Aventura:   |  |
|-------------|--|
| Miami Daday |  |

\$434/sq. ft. \$694/sq. ft.