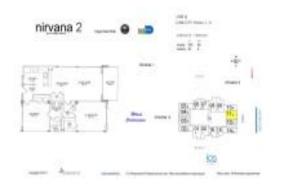

nacondos.net/modules.php?name=Content\_Public&pa=showpage&pid=4

### **Recent Sales**

| Unit # | Size      | Closing Date | Sale Price | PPSF  |
|--------|-----------|--------------|------------|-------|
| C216   | 723 sq ft | Sep 2024     | \$280,000  | \$387 |
| C114   | 741 sq ft | Aug 2024     | \$325,000  | \$439 |
| C500   | 990 sq ft | Apr 2024     | \$432,500  | \$437 |
| C212   | 926 sq ft | Apr 2024     | \$375,000  | \$405 |
| C209   | 990 sq ft | Mar 2024     | \$390,000  | \$394 |
| C411   | 926 sa ft | Mar 2024     | \$380.000  | \$410 |

#### **Market Information**



Nirvana 2: \$429/sq. ft. Miami: \$642/sq. ft. Miami: \$642/sq. ft. Miami-Dade: \$694/sq. ft.

# **Inventory for Sale**

 Nirvana 2
 7%

 Miami
 5%

 Miami-Dade
 4%

### Avg. Time to Close Over Last 12 Months





Nirvana 2 55 days Miami 86 days Miami-Dade 86 days