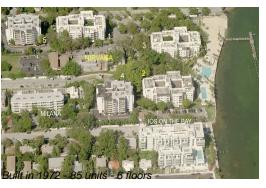

## **Building Information**

Number of units: 85
Number of active listings for rent: 5
Number of active listings for sale: 6
Building inventory for sale: 7%
Number of sales over the last 12 months: 6
Number of sales over the last 6 months: 2
Number of sales over the last 3 months: 1