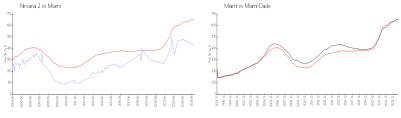

#### **Market Information**

Nirvana 2: \$429/sq. ft. Miami: \$642/sq. ft. Miami: \$642/sq. ft. Miami-Dade: \$694/sq. ft.