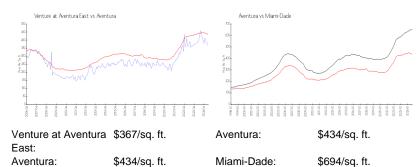

### **Market Information**

| Inventory | for | Sale |  |
|-----------|-----|------|--|

| Venture at Aventura East | 6% |
|--------------------------|----|
| Aventura                 | 6% |
| Miami-Dade               | 4% |
|                          |    |

# Avg. Time to Close Over Last 12 Months

| Venture at Aventura East | 52 days  |
|--------------------------|----------|
| Aventura                 | 101 days |
| Miami-Dade               | 86 days  |