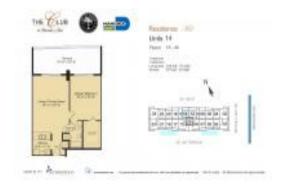

#### **Unit Information**

 MLS Number:
 F10459566

 Status:
 Active

 Size:
 818 Sq ft.

Bedrooms: 1
Full Bathrooms: 1
Half Bathrooms: 0

Parking Spaces: 1 Space, Covered Parking, Valet Parking

View: Other View, Water View