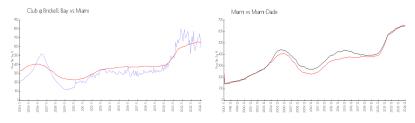

#### **Market Information**

Club @ Brickell Bay: \$586/sq. ft. Miami: \$895/sq. ft. Miami: \$895/sq. ft. Miami-Dade: \$688/sq. ft.