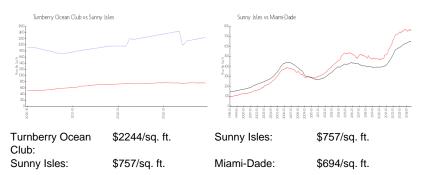

#### **Inventory for Sale**

| Turnberry Ocean Club | 16% |
|----------------------|-----|
| Sunny Isles          | 7%  |
| Miami-Dade           | 4%  |

## Avg. Time to Close Over Last 12 Months

| Turnberry Ocean Club | 182 days |
|----------------------|----------|
| Sunny Isles          | 111 days |
| Miami-Dade           | 86 days  |