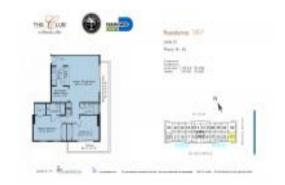

# Unit 1901 - Club @ Brickell Bay

1901 - 1200 Brickell Bay Dr, Miami, FL, Miami-Dade 33131

#### **Unit Information**

 MLS Number:
 F10459885

 Status:
 Active

 Size:
 1,105 Sq ft.

Bedrooms: 2 Full Bathrooms: 2 Half Bathrooms: 0

Parking Spaces: 1 Space, Covered Parking, Valet Parking

 View:
 Bay,Ocean View

 List Price:
 \$725,000

 List PPSF:
 \$656

 Valuated Price:
 \$652,000

 Valuated PPSF:
 \$590

The above valuated price is a baseline figure that does not take into account any specific renovation, upgrade, split, merge, or deterioration of the unit.