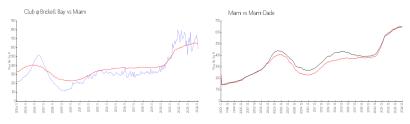

#### **Market Information**

Club @ Brickell Bay: \$586/sq. ft. Miami: \$895/sq. ft. Miami: \$895/sq. ft. Miami-Dade: \$688/sq. ft.