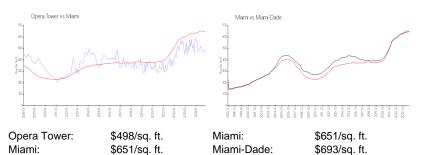

#### **Market Information**

| Opera Tower | 9% |
|-------------|----|
| Miami       | 5% |
| Miami-Dade  | 4% |