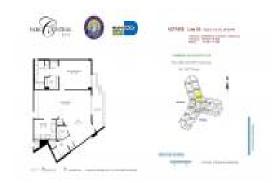

#### **Unit PH09 - Parc Central East**

PH09 - 3300 NE 192 St, Aventura, FL, Miami-Dade 33180

#### **Unit Information**

 MLS Number:
 F10460970

 Status:
 Active

 Size:
 990 Sq ft.

 Bedrooms:
 2

Full Bathrooms: 2
Half Bathrooms: 0

Parking Spaces: Assigned Parking, Valet Parking

View:

 Rental Price:
 \$3,000

 List PPSF:
 \$3

 Valuated Price:
 \$399,000

 Valuated PPSF:
 \$403

The above valuated price is a baseline figure that does not take into account any specific renovation, upgrade, split, merge, or deterioration of the unit.