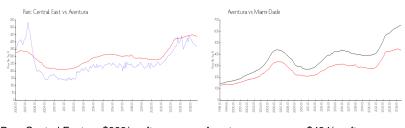

#### **Market Information**

Parc Central East: \$368/sq. ft. Aventura: \$434/sq. ft. Aventura: \$434/sq. ft. Miami-Dade: \$694/sq. ft.