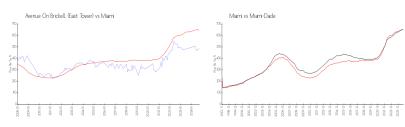

## **Market Information**

Avenue On Brickell

\$486/sq. ft.

Miami:

\$642/sq. ft.

(East Tower):

Miami:

\$642/sq. ft.

Miami-Dade:

\$694/sq. ft.