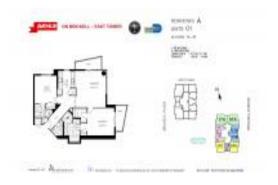

# Unit 2501 - Avenue On Brickell (East Tower)

2501 - 1060 Brickell Av, Miami, FL, Miami-Dade 33131

#### **Unit Information**

 MLS Number:
 F10461036

 Status:
 Active

 Size:
 1,377 Sq ft.

Bedrooms: 2 Full Bathrooms: 2 Half Bathrooms: 1

Parking Spaces:

View:

 Rental Price:
 \$4,800

 List PPSF:
 \$3

 Valuated Price:
 \$685,000

 Valuated PPSF:
 \$501

The above valuated price is a baseline figure that does not take into account any specific renovation, upgrade, split, merge, or deterioration of the unit.