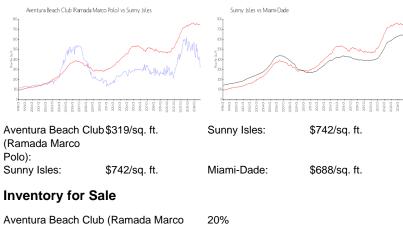

#### **Market Information**

ilt in 1966 - 509 Units - 11 floors

| Aventura Beach Club (Ramada Marco | 20% |
|-----------------------------------|-----|
| Polo)                             |     |
| Sunny Isles                       | 7%  |
| Miami-Dade                        | 5%  |