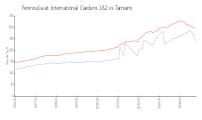

# Unit 423 - Peninisula at International Gardens 1&2

423 - 1300 SW 122 Ave, Tamiami, FL, Miami-Dade 33184

#### **Unit Information**

 MLS Number:
 F10461924

 Status:
 Active

 Size:
 1,170 Sq ft.

Bedrooms: 2
Full Bathrooms: 2
Half Bathrooms: 0

Parking Spaces: 2 Or More Spaces

 View:
 Lake

 List Price:
 \$330,000