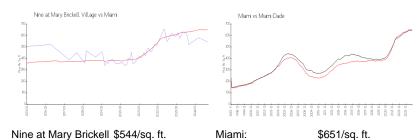

#### **Market Information**

Village:
Miami: \$651/sq. ft. Miami-Dade: \$693/sq. ft.

 Rental Price:
 \$4,000

 List PPSF:
 \$4

 Valuated Price:
 \$455,000

 Valuated PPSF:
 \$554

The above valuated price is a baseline figure that does not take into account any specific renovation, upgrade, split, merge, or deterioration of the unit.