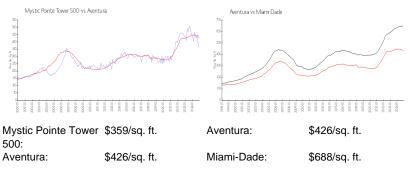

### Inventory for Sale

| Mystic Pointe Tower 500 | 6% |
|-------------------------|----|
| Aventura                | 7% |
| Miami-Dade              | 5% |

#### Avg. Time to Close Over Last 12 Months

| Mystic Pointe Tower 500 | 116 days |
|-------------------------|----------|
| Aventura                | 108 days |
| Miami-Dade              | 91 days  |