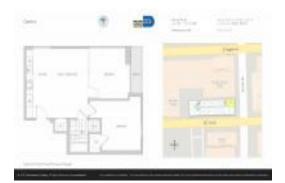

## Unit 1402 - Centro

1402 - 151 SE 1 St, Miami, FL, Miami-Dade 33131

#### **Unit Information**

MLS Number: F10463113 Status: Active Size: 736 Sq ft. Bedrooms: 2 Full Bathrooms: 1 Half Bathrooms: 0 Parking Spaces: None Other View View: List Price: \$435,000 List PPSF: \$591 Valuated Price: \$394,000 Valuated PPSF: \$535