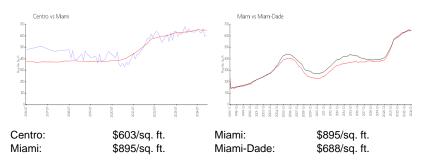

### **Market Information**

### **Inventory for Sale**

 Centro
 11%

 Miami
 5%

 Miami-Dade
 5%

# Avg. Time to Close Over Last 12 Months

Centro92 daysMiami91 daysMiami-Dade90 days