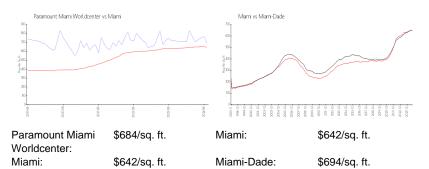

## **Market Information**

## **Inventory for Sale**

| Paramount Miami Worldcenter | 17% |
|-----------------------------|-----|
| Miami                       | 5%  |
| Miami-Dade                  | 4%  |

# Avg. Time to Close Over Last 12 Months

| Paramount Miami Worldcenter | 99 days |
|-----------------------------|---------|
| Miami                       | 87 days |
| Miami-Dade                  | 86 days |