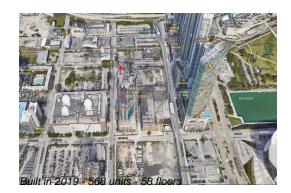

# Unit 2506 - Paramount Miami Worldcenter

2506 - 851 NE 1 Ave, Miami, FL, Miami-Dade 33132

# **Building Information**

| Number of units:                         | 568 |
|------------------------------------------|-----|
| Number of active listings for rent:      | 0   |
| Number of active listings for sale:      | 94  |
| Building inventory for sale:             | 16% |
| Number of sales over the last 12 months: | 17  |
| Number of sales over the last 6 months:  | 6   |
| Number of sales over the last 3 months:  | 2   |