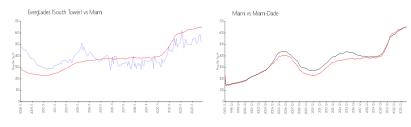

#### **Market Information**

Everglades (South \$522/sq. ft. Miami: \$642/sq. ft. Tower):

Miami: \$642/sq. ft. Miami-Dade: \$694/sq. ft.