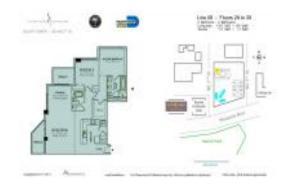

#### **Unit Information**

 MLS Number:
 F10463726

 Status:
 Active

 Size:
 0 Sq ft.

 Bedrooms:
 2

 Full Bathrooms:
 2

 Half Bathrooms:
 0

Parking Spaces:

View:

Rental Price: \$3,500 Valuated Price: \$699,000 Valuated PPSF: \$581

The above valuated price is a baseline figure that does not take into account any specific renovation, upgrade, split, merge, or deterioration of the unit.