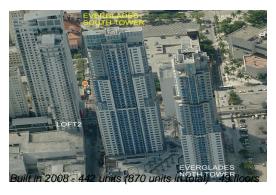

# **Unit 3208 - Everglades (South Tower)**

3208 - 253 NE 2 St, Miami, FL, Miami-Dade 33132

### **Building Information**

Number of units: 440
Number of active listings for rent: 45
Number of active listings for sale: 23
Building inventory for sale: 5%
Number of sales over the last 12 months: 22
Number of sales over the last 6 months: 13
Number of sales over the last 3 months: 6