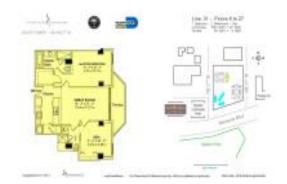

# **Unit 2601 - Everglades (South Tower)**

2601 - 253 NE 2 St, Miami, FL, Miami-Dade 33132

#### **Unit Information**

 MLS Number:
 F10464388

 Status:
 Active

 Size:
 940 Sq ft.

 Bedrooms:
 2

 Full Pathonems:
 2

Full Bathrooms: 2
Half Bathrooms: 0

Parking Spaces: 1 Space, Parking Garage

View:

 Rental Price:
 \$3,495

 List PPSF:
 \$4

 Valuated Price:
 \$490,000

 Valuated PPSF:
 \$521

The above valuated price is a baseline figure that does not take into account any specific renovation, upgrade, split, merge, or deterioration of the unit.