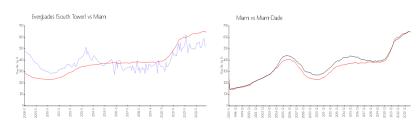

## **Market Information**

Everglades (South \$522/sq. ft. Miami: \$642/sq. ft.

Tower):

Miami: \$642/sq. ft. Miami-Dade: \$694/sq. ft.