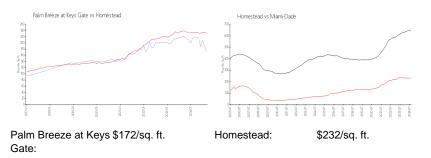

Valuated PPSF: \$171 The above valuated price is a baseline figure that does not take into account any specific renovation, upgrade, split, merge, or deterioration of the unit.