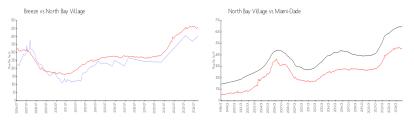

#### **Market Information**

| Breeze:            | \$399/sq. ft. | North Bay Village: | \$457/sq. ft. |
|--------------------|---------------|--------------------|---------------|
| North Bay Village: | \$457/sq. ft. | Miami-Dade:        | \$688/sq. ft. |

# **Inventory for Sale**

| Breeze            | 3% |
|-------------------|----|
| North Bay Village | 5% |
| Miami-Dade        | 5% |