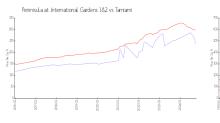

# **Unit 415 - Peninisula at International Gardens 1&2**

415 - 1300 SW 122 Ave, Tamiami, FL, Miami-Dade 33184

#### **Unit Information**

 MLS Number:
 F10466290

 Status:
 Active

 Size:
 1,170 Sq ft.

Bedrooms: 2
Full Bathrooms: 2
Half Bathrooms: 0

Parking Spaces: 2 Or More Spaces, Assigned Parking

 View:
 Lagoon

 List Price:
 \$425,000