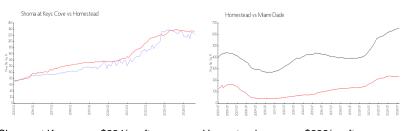

#### **Market Information**

Shoma at Keys \$224/sq. ft. Homestead: \$232/sq. ft. Cove:

Homestead: \$232/sq. ft. Miami-Dade: \$694/sq. ft.