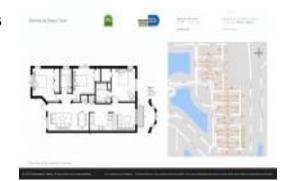

#### **Unit Information**

 MLS Number:
 F10467383

 Status:
 Active

 Size:
 1,088 Sq ft.

Bedrooms: 3
Full Bathrooms: 2
Half Bathrooms: 0

Parking Spaces: 2 Spaces, Assigned Parking

View:

 Rental Price:
 \$2,000