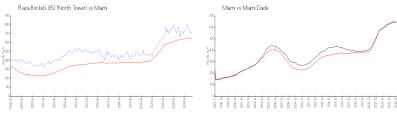

## **Market Information**

Plaza Brickell 851

\$699/sq. ft.

Miami:

\$895/sq. ft.

(North Tower):

Miami:

\$895/sq. ft.

Miami-Dade:

\$688/sq. ft.