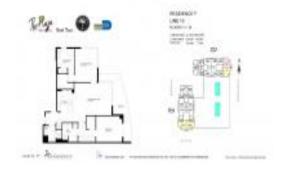

# Unit 2110 - Plaza Brickell 851 (North Tower)

2110 - 950 Brickell Bay Dr, Miami, FL, Miami-Dade 33131

#### **Unit Information**

MLS Number: F10467686
Status: Pending
Size: 1,278 Sq ft.

Bedrooms: 2 Full Bathrooms: 2 Half Bathrooms: 1

Parking Spaces: 1 Space, Assigned Parking, Guest Parking

View:

 Rental Price:
 \$6,000