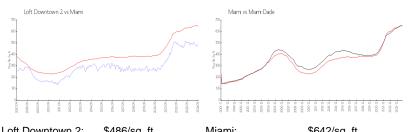

#### **Market Information**

| Loft Downtown 2: | \$486/sq. ft. | Miami:      | \$642/sq. ft. |
|------------------|---------------|-------------|---------------|
| Miami:           | \$642/sq. ft. | Miami-Dade: | \$694/sq. ft. |