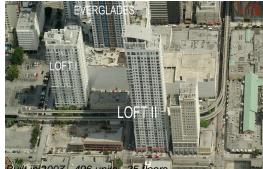

# Unit 2011 - Loft Downtown 2

2011 - 133 NE 2 Av, Miami, FL, Miami-Dade 33132

#### Avg. Time to Close Over Last 12 Months

| Loft Downtown 2 | 73 days |
|-----------------|---------|
| Miami           | 87 days |
| Miami-Dade      | 86 days |

Built in 2007 - 496 units - 35 floors