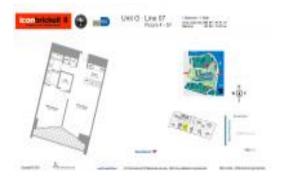

# Unit 4407 - Icon 2 (South Tower)

4407 - 495 Brickell Av, Miami, FL, Miami-Dade 33131

#### **Unit Information**

 MLS Number:
 F10468836

 Status:
 Active

 Size:
 984 Sq ft.

 Bedrooms:
 1

Full Bathrooms: 1
Half Bathrooms: 0

Parking Spaces: 1 Space, Valet Parking

 View:
 \$4,400