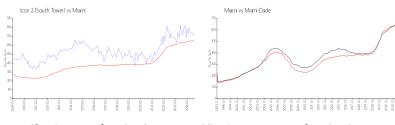

### **Market Information**

Icon 2 (South

\$709/sq. ft.

Miami:

\$642/sq. ft.

Tower): Miami:

\$642/sq. ft.

Miami-Dade:

\$694/sq. ft.