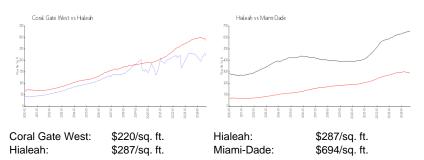

# **Market Information**

#### **Inventory for Sale**

| Coral Gate West | 1% |
|-----------------|----|
| Hialeah         | 1% |
| Miami-Dade      | 4% |

#### Avg. Time to Close Over Last 12 Months

| Coral Gate West | 31 days |
|-----------------|---------|
| Hialeah         | 45 days |
| Miami-Dade      | 86 days |