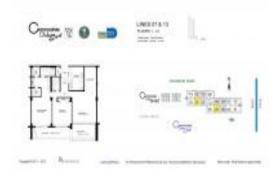

## **Unit 613 - Commodore Club East**

613 - 177 Ocean Lane Dr, Key Biscayne, FL, Miami-Dade 33149

#### **Unit Information**

MLS Number: F10469932
Status: Active
Size: 1,260 Sq ft.

Bedrooms: 2 Full Bathrooms: 2 Half Bathrooms: 0

Parking Spaces: 1 Space, Assigned Parking, Guest Parking

View:

 Rental Price:
 \$5,000