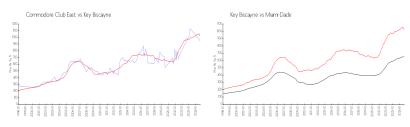

## **Market Information**

Commodore Club \$947/sq. ft. Key Biscayne: \$1025/sq. ft.

East:

Key Biscayne: \$1025/sq. ft. Miami-Dade: \$694/sq. ft.