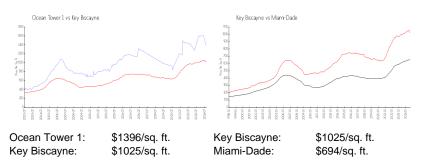

#### Market Information

#### **Inventory for Sale**

| Ocean Tower 1 | 3% |
|---------------|----|
| Key Biscayne  | 3% |
| Miami-Dade    | 4% |

#### Avg. Time to Close Over Last 12 Months

| Ocean Tower 1 | 420 days |
|---------------|----------|
| Key Biscayne  | 103 days |

Miami-Dade

86 days