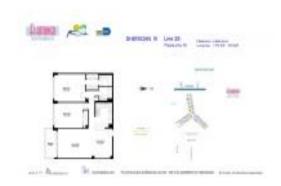

#### **Unit Information**

 MLS Number:
 F10471258

 Status:
 Active

 Size:
 1,072 Sq ft.

Bedrooms: 2 Full Bathrooms: 2 Half Bathrooms: 0

Parking Spaces: Valet Parking

View:

 Rental Price:
 \$4,350

 List PPSF:
 \$4

 Valuated Price:
 \$906,000

 Valuated PPSF:
 \$845

The above valuated price is a baseline figure that does not take into account any specific renovation, upgrade, split, merge, or deterioration of the unit.