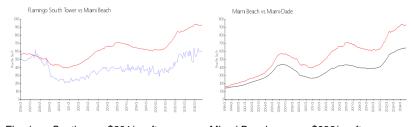

### **Market Information**

Flamingo South \$601/sq. ft. Miami Beach: \$936/sq. ft.

Tower:

Miami Beach: \$936/sq. ft. Miami-Dade: \$693/sq. ft.