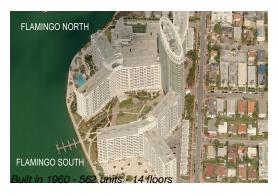

#### **Building Information**

Number of units: 562
Number of active listings for rent: 115
Number of active listings for sale: 19
Building inventory for sale: 3%
Number of sales over the last 12 months: 17
Number of sales over the last 6 months: 5
Number of sales over the last 3 months: 1

### **Building Association Information**

Flamingo South Beach 1500 Bay Rd, Miami Beach, FL 33139 (305) 532 7583