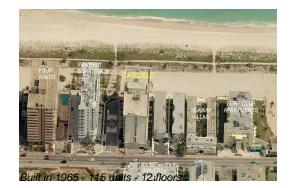

# Unit 1110 - Carlisle

1110 - 9195 Collins Av, Surfside, FL, Miami-Dade 33154

# **Building Information**

| Number of units:                         | 115 |
|------------------------------------------|-----|
| Number of active listings for rent:      | 9   |
| Number of active listings for sale:      | 15  |
| Building inventory for sale:             | 13% |
| Number of sales over the last 12 months: | 2   |
| Number of sales over the last 6 months:  | 2   |
| Number of sales over the last 3 months:  | 1   |
|                                          |     |

# **Building Association Information**

Carlisle On The Ocean condominium (305) 867-0915