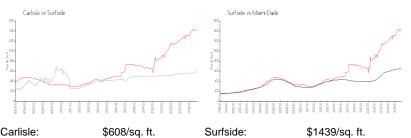

#### **Inventory for Sale**

| Carlisle   | 13% |
|------------|-----|
| Surfside   | 8%  |
| Miami-Dade | 5%  |

## Avg. Time to Close Over Last 12 Months

| Carlisle   | 165 days |
|------------|----------|
| Surfside   | 145 days |
| Miami-Dade | 90 days  |