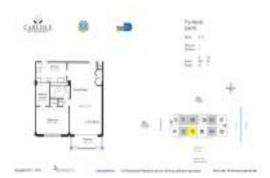

# Unit 1110 - Carlisle

1110 - 9195 Collins Av, Surfside, FL, Miami-Dade 33154

## **Unit Information**

| MLS Number:<br>Status:<br>Size:<br>Bedrooms:<br>Full Bathrooms:<br>Half Bathrooms:<br>Parking Spaces:<br>View: | F10471380<br>Active<br>905 Sq ft.<br>1<br>1<br>0 |
|----------------------------------------------------------------------------------------------------------------|--------------------------------------------------|
| Rental Price:                                                                                                  | \$2,400                                          |
| List PPSF:                                                                                                     | \$3                                              |
| Valuated Price:                                                                                                | \$450,000                                        |
| Valuated PPSF:                                                                                                 | \$497                                            |