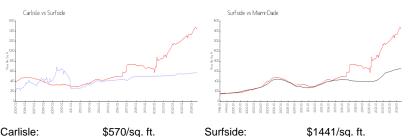

#### **Market Information**

| Carlisle: | \$570/sq. ft.  | Surfside:   | \$1441/sq. ft |
|-----------|----------------|-------------|---------------|
| Surfside: | \$1441/sq. ft. | Miami-Dade: | \$694/sq. ft. |