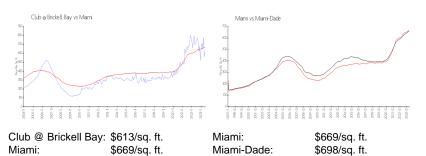

#### **Market Information**

#### **Inventory for Sale**

| Club @ Brickell Bay | 8% |
|---------------------|----|
| Miami               | 4% |
| Miami-Dade          | 3% |

# Avg. Time to Close Over Last 12 Months

| Club @ Brickell Bay | 68 days |
|---------------------|---------|
| Miami               | 84 days |
| Miami-Dade          | 81 days |