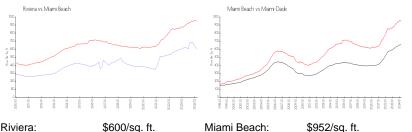

### **Market Information**

| Riviera:     | \$600/sq. ft. | Miami Beach: | \$952/sq. ft. |
|--------------|---------------|--------------|---------------|
| Miami Beach: | \$952/sq. ft. | Miami-Dade:  | \$698/sq. ft. |