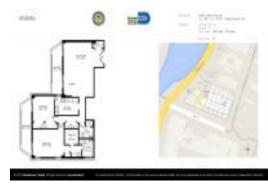

# Unit 1408 - Riviera

1408 - 2401 Collins Ave, Miami Beach, FL, Miami-Dade 33140

## **Unit Information**

| MLS Number:     | RX-10923334      |
|-----------------|------------------|
| Status:         | Active           |
| Size:           | 1,619 Sq ft.     |
| Bedrooms:       | 2                |
| Full Bathrooms: | 2                |
| Half Bathrooms: | 0                |
| Parking Spaces: | Assigned,Covered |
| View:           | Bay,Canal        |
| List Price:     | \$919,000        |
| List PPSF:      | \$568            |
| Valuated Price: | \$938,000        |
| Valuated PPSF:  | \$579            |