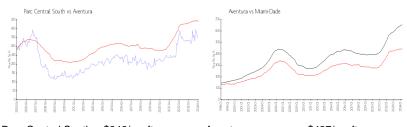

## **Market Information**

Parc Central South: \$346/sq. ft. Aventura: \$437/sq. ft. Aventura: \$437/sq. ft. Miami-Dade: \$694/sq. ft.