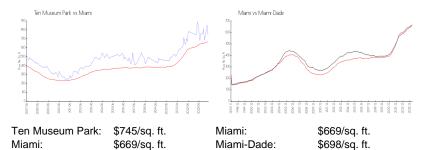

# **Market Information**

**Inventory for Sale** 

| Ten Museum Park | 4% |
|-----------------|----|
| Miami           | 4% |
| Miami-Dade      | 3% |

Built in 2007 - 200 units - 48 floors

# Avg. Time to Close Over Last 12 Months

| Ten Museum Park | 61 days |
|-----------------|---------|
| Miami           | 84 days |
| Miami-Dade      | 81 days |