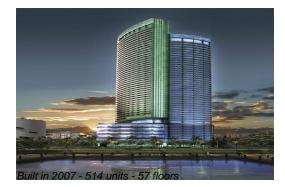

# Unit 811 - Marina Blue

811 - 888 Biscayne Blvd, Miami, FL, Miami-Dade 33132

#### **Building Information**

| Number of units:                         | 514 |
|------------------------------------------|-----|
| Number of active listings for rent:      | 36  |
| Number of active listings for sale:      | 10  |
| Building inventory for sale:             | 1%  |
| Number of sales over the last 12 months: | 20  |
| Number of sales over the last 6 months:  | 9   |
| Number of sales over the last 3 months:  | 5   |