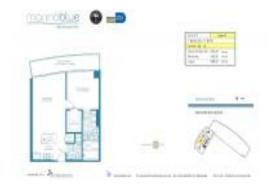

# **Unit Information**

| MLS Number:<br>Status: | RX-10947442<br>Active        |
|------------------------|------------------------------|
| Size:                  | 988 Sq ft.                   |
| Bedrooms:              | 1                            |
| Full Bathrooms:        | 1                            |
| Half Bathrooms:        | 1                            |
| Parking Spaces:        | Assigned                     |
| View:                  | Bay,City,Intracoastal,Marina |
| List Price:            | \$629,000                    |
| List PPSF:             | \$637                        |
| Valuated Price:        | \$451,000                    |
| Valuated PPSF:         | \$534                        |