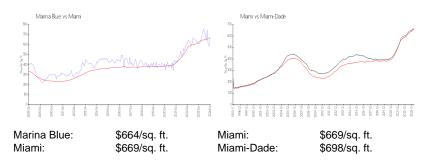

#### **Inventory for Sale**

| Marina Blue | 2% |
|-------------|----|
| Miami       | 4% |
| Miami-Dade  | 3% |

Marina Blue Miami Miami-Dade 91 days 84 days 81 days