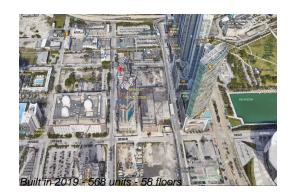

# Unit 3802 - Paramount Miami Worldcenter

3802 - 851 NE 1 Ave, Miami, FL, Miami-Dade 33132

#### **Building Information**

| Number of units:                         | 568 |
|------------------------------------------|-----|
| Number of active listings for rent:      | 0   |
| Number of active listings for sale:      | 74  |
| Building inventory for sale:             | 13% |
| Number of sales over the last 12 months: | 36  |
| Number of sales over the last 6 months:  | 11  |
| Number of sales over the last 3 months:  | 6   |