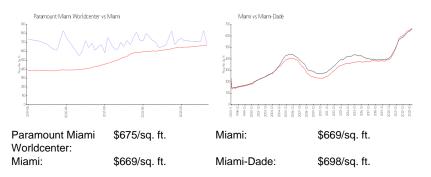

#### **Market Information**

## **Inventory for Sale**

| Paramount Miami Worldcenter | 13% |
|-----------------------------|-----|
| Miami                       | 4%  |
| Miami-Dade                  | 3%  |