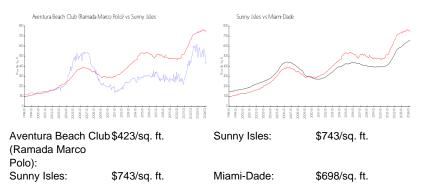

# **Market Information**

Aventura Beach Club (Ramada Marco 19% Polo) Sunny Isles 5%

Built in 1966 - 509 Units - 11 floors