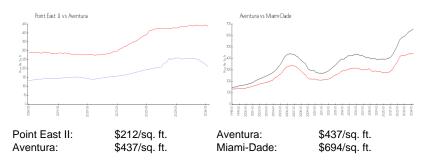

### Inventory for Sale

| Point East II | 3% |
|---------------|----|
| Aventura      | 5% |
| Miami-Dade    | 3% |