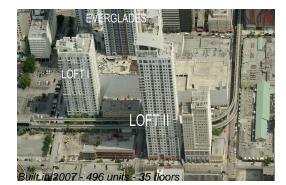

#### **Building Information**

| Number of units:                         | 496 |
|------------------------------------------|-----|
| Number of active listings for rent:      | 34  |
| Number of active listings for sale:      | 18  |
| Building inventory for sale:             | 3%  |
| Number of sales over the last 12 months: | 28  |
| Number of sales over the last 6 months:  | 15  |
| Number of sales over the last 3 months:  | 7   |