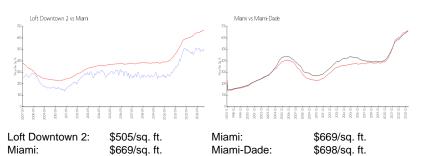

#### **Market Information**

| Loft Downtown 2 | 4% |
|-----------------|----|
| Miami           | 4% |
| Miami-Dade      | 3% |
|                 |    |

## Avg. Time to Close Over Last 12 Months

| Loft Downtown 2 | 66 days |
|-----------------|---------|
| Miami           | 84 days |
| Miami-Dade      | 81 days |