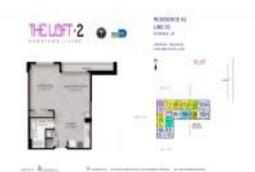

### **Unit Information**

| MLS Number:<br>Status:<br>Size:<br>Bedrooms:<br>Full Bathrooms:<br>Half Bathrooms:<br>Parking Spaces: | RX-10956864<br>Active<br>646 Sq ft.<br>1<br>1<br>0 |
|-------------------------------------------------------------------------------------------------------|----------------------------------------------------|
| View:                                                                                                 | Bay                                                |
| Rental Price:                                                                                         | \$2,400                                            |
| List PPSF:                                                                                            | \$4                                                |
| Valuated Price:<br>Valuated PPSF:                                                                     | \$375,000<br>\$580                                 |