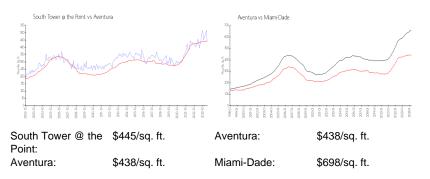

#### **Market Information**

#### **Inventory for Sale**

| South Tower @ the Point | 5% |
|-------------------------|----|
| Aventura                | 4% |
| Miami-Dade              | 3% |

Avg. Time to Close Over Last 12 Months

South Tower @ the Point Aventura Miami-Dade 85 days 87 days 81 days