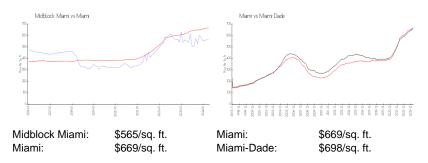

#### **Market Information**

#### **Inventory for Sale**

| Midblock Miami | 10% |
|----------------|-----|
| Miami          | 4%  |
| Miami-Dade     | 3%  |